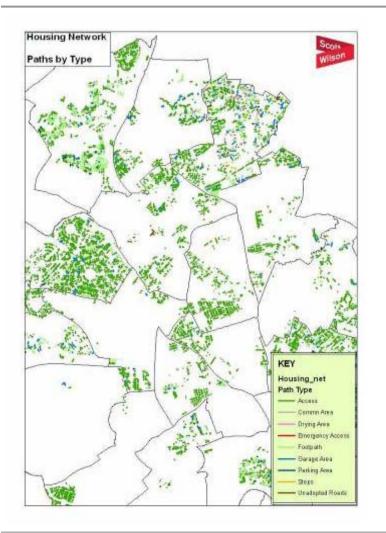

- Data collection for highways
- Asset inventory collection
- Condition modelling
- Asset Management

The Client's Housing Department is responsible for a network of;

- Common areas
- Drying areas
- Garage/parking areas
- Footpaths to properties
- Linking footpaths

Project aims;

• Determine

Location
 Desktop

- Extent exercise
- Type
  Condition

exercise

Stage 1: Digitising the Network

passionate | ambitious | collaborative | knowledgeable

Stage 2: Assessment

- Suitable survey 'new' Footway Network Survey
- Inventory and condition
- Data processing
- Feed into Asset Management

Data collected;

• Surface type

•Bituminous, flagged, concrete, block paved

• Extent

•Length and width