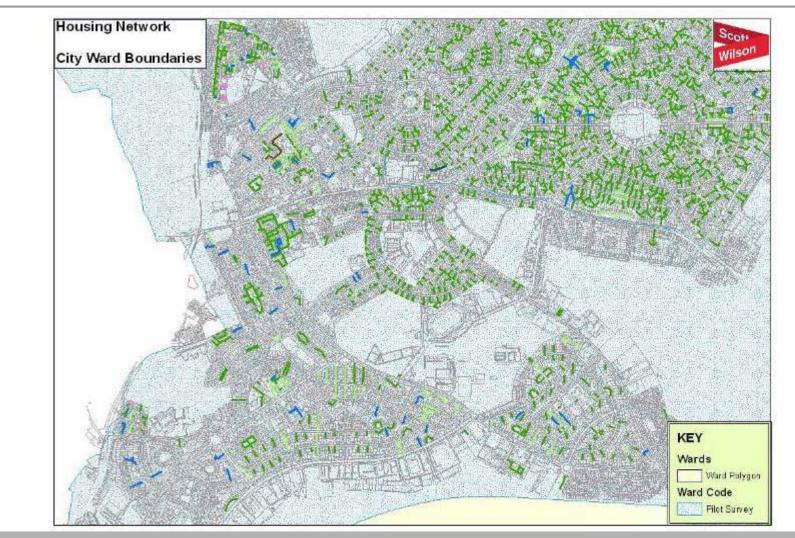

- Data collection for highways
- Asset inventory collection
- Condition modelling
- Asset Management

The Client's Housing Department is responsible for a network of;

- Common areas
- Drying areas
- Garage/parking areas
- Footpaths to properties
- Linking footpaths

Project aims;

• Determine

Location
 Desktop

- Extent exercise
- Type
  Condition

exercise

Stage 1: Digitising the Network

passionate | ambitious | collaborative | knowledgeable

Stage 2: Assessment

- Suitable survey 'new' Footway Network Survey
- Inventory and condition
- Data processing
- Feed into Asset Management

Data collected;

• Surface type

•Bituminous, flagged, concrete, block paved

• Extent

•Length and width