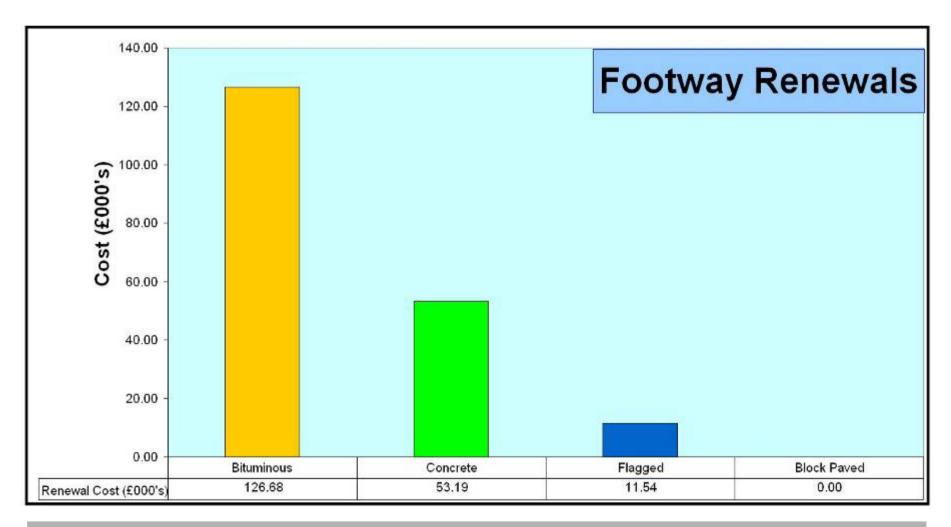

#### Benefits

- Database of footways, parking, shared areas
- Extent of network known
- Assets located

Pilot Survey

- Data verified on site
- Inventory and condition known
- Valuation
- Remedial works identified

#### Summary

- Base network mapped in GIS
- Pilot survey complete
- Productivity around 3 3.5 km/day
- Few practical problems
- Draft treatments and costs produced