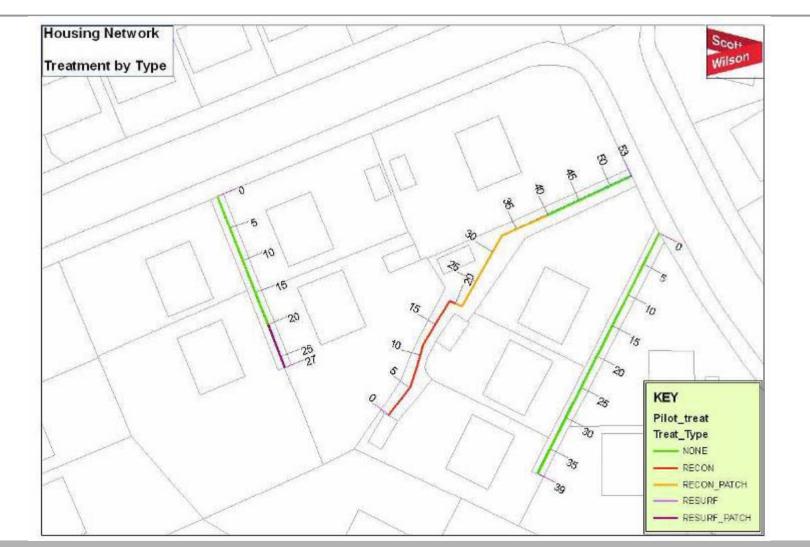

Data Analysis

passionate | ambitious | collaborative | knowledgeable

**Treatment Selection** 100 PATCH RESURT SURFACE TYPE

FoolwayTreatment Flowchart

STOP

START

FBSU > 27

FBSU - 07

#### Benefits

- Database of footways, parking, shared areas
- Extent of network known
- Assets located

Pilot Survey

- Data verified on site
- Inventory and condition known
- Valuation
- Remedial works identified

#### Summary

- Base network mapped in GIS
- Pilot survey complete
- Productivity around 3 3.5 km/day
- Few practical problems
- Draft treatments and costs produced