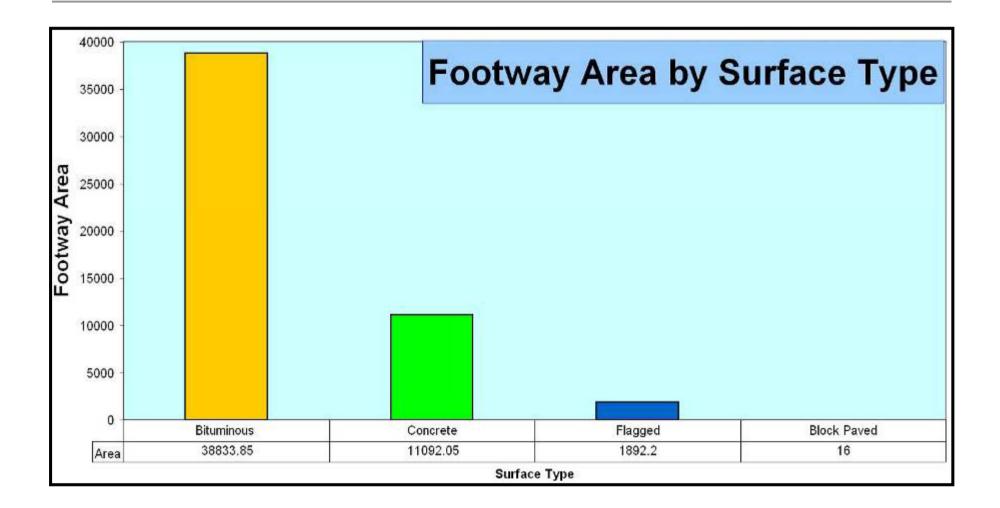

- Suitable survey 'new' Footway Network Survey
- Inventory and condition
- Data processing
- Feed into Asset Management

Data collected;

• Surface type

•Bituminous, flagged, concrete, block paved

• Extent

•Length and width