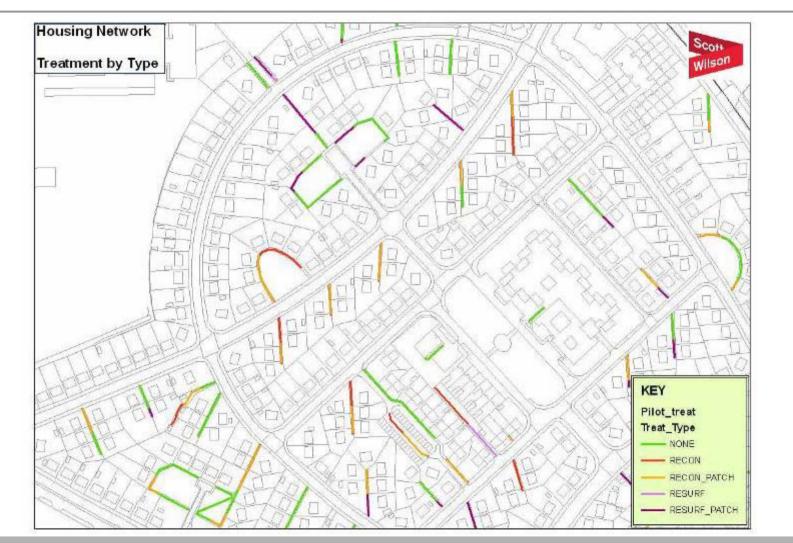

Data Analysis

passionate | ambitious | collaborative | knowledgeable

**Treatment Selection** 100 PATCH RESURT SURFACE TYPE

FoolwayTreatment Flowchart

STOP

START

FBSU > 27

FBSU - 07

#### Benefits

- Database of footways, parking, shared areas
- Extent of network known
- Assets located

Pilot Survey

- Data verified on site
- Inventory and condition known
- Valuation
- Remedial works identified

#### Summary

- Base network mapped in GIS
- Pilot survey complete
- Productivity around 3 3.5 km/day
- Few practical problems
- Draft treatments and costs produced