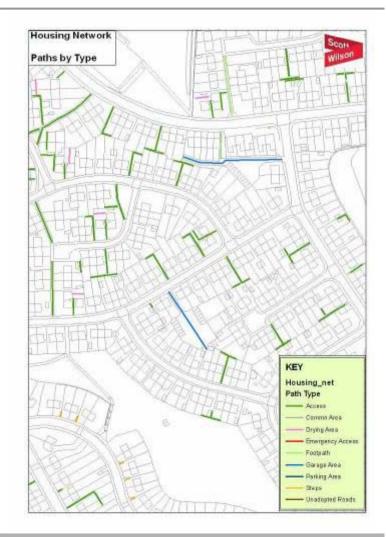

- Data collection for highways
- Asset inventory collection
- Condition modelling
- Asset Management

The Client's Housing Department is responsible for a network of;

- Common areas
- Drying areas
- Garage/parking areas
- Footpaths to properties
- Linking footpaths

Project aims;

• Determine

Location
 Desktop

- Extent exercise
- Type
  Condition

exercise

Stage 1: Digitising the Network

passionate | ambitious | collaborative | knowledgeable

Stage 2: Assessment

- Suitable survey 'new' Footway Network Survey
- Inventory and condition
- Data processing
- Feed into Asset Management

Data collected;

• Surface type

•Bituminous, flagged, concrete, block paved

• Extent

•Length and width