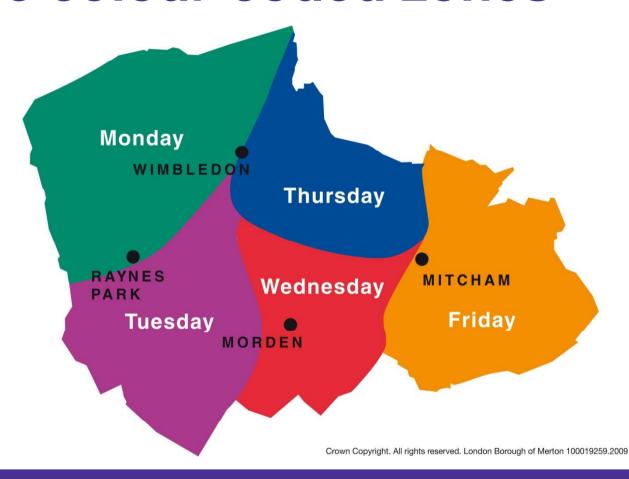

#### **New horizons**

Five colour-coded zones

- Greater flexibility
- Allows increase in our recycling offer

# Route mapping

- The manual approach
- Dividing the borough into five colour coded zones
- Developing first class logistics programme

# Colour coding

 New collection days for 80% of Merton households

Smooth changeover and minimal disruption