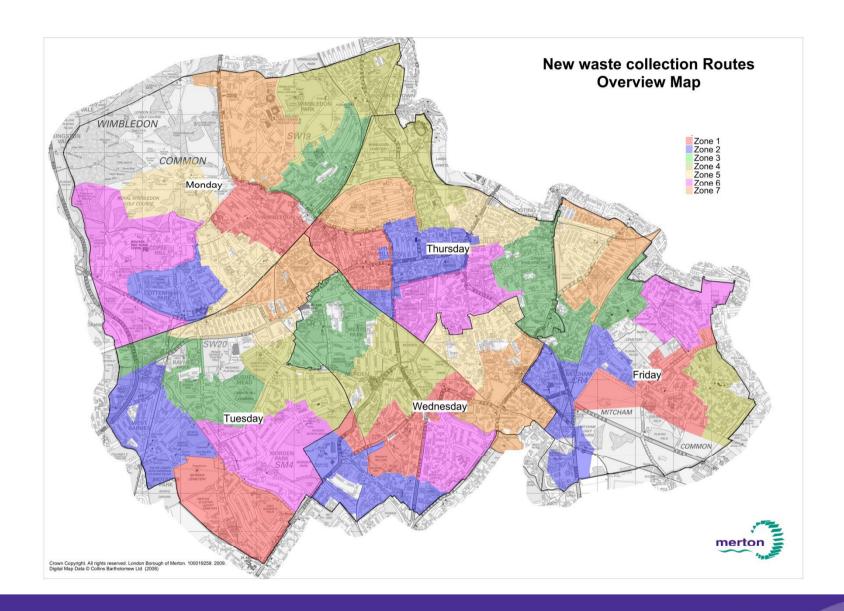

# Route mapping

- The manual approach
- Dividing the borough into five colour coded zones
- Developing first class logistics programme

# Colour coding

 New collection days for 80% of Merton households

Smooth changeover and minimal disruption