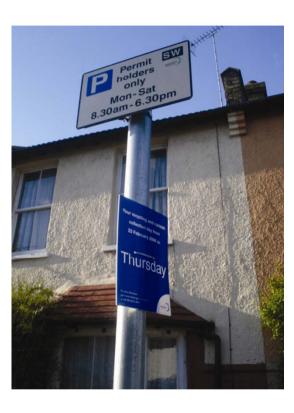

capacity
- Inflexible



#### **New horizons**

Five colour-coded zones

- Greater flexibility
- Allows increase in our recycling offer



# Route mapping

- The manual approach
- Dividing the borough into five colour coded zones
- Developing first class logistics programme



# Route mapping

- Drawing up a network of routes
- RouteSmart

All-important database of borough homes







# No substitute for the human touch

Consulting the crews

Does the plan on paper work in practice?



# **Keeping crews informed**

Benefit from hands-on experience of the crews

Gain the support of the crews



# Colour coding

 New collection days for 80% of Merton households

Smooth changeover and minimal disruption



#### Five colour-coded zones





Lamppost banners











Correx signs

















#### Leaflet









#### Fridge magnet













JC Decaux advertisements plus A3 posters in different languages









#### Has it worked?

- Successful change over
- Improvements can always be made
- We want to make it as easy as possible for our residents to recycle



#### What residents want

- Improved quality of service
- More opportunities to recycle
- Convenient and easy-to-use service



# Landfill tax and recycling rates

- Councils are subject to landfill tax
- Penalties are increasing all the time
- Making it easy for residents to recycle is paramount