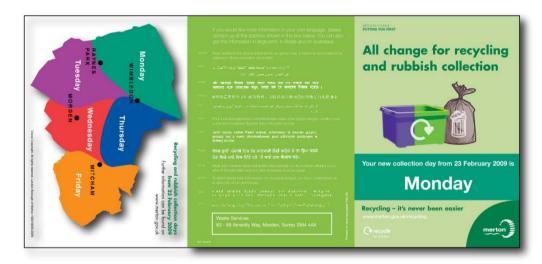

#### **New horizons**

Five colour-coded zones

- Greater flexibility
- Allows increase in our recycling offer

# Colour coding

 New collection days for 80% of Merton households

Smooth changeover and minimal disruption

#### Five colour-coded zones

Lamppost banners

Correx signs

#### Leaflet