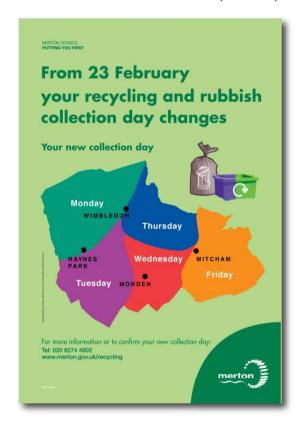

# Colour coding

 New collection days for 80% of Merton households

Smooth changeover and minimal disruption

#### Five colour-coded zones

Lamppost banners

Correx signs

#### **New horizons**

Five colour-coded zones

- Greater flexibility
- Allows increase in our recycling offer