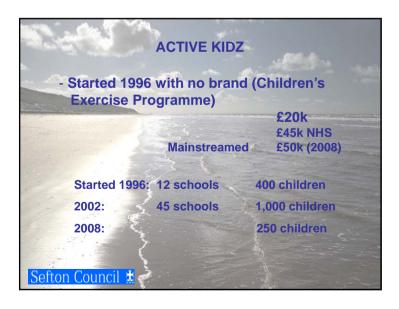

| 28% ↓ in sickness absence          |                 |
|------------------------------------|-----------------|
| Sport England                      | £27k            |
| Sefton                             | £40k            |
| Sefton NHS                         | £24k            |
| One Vision Housing                 | £7k             |
| New Directions                     | £8k             |
| Sefton CVS                         | £4k             |
| Littlewoods Direct                 | £5k             |
| Aintree Hospital Trust             | £5k             |
| 2,700 members                      |                 |
| 26% self reporting reduction in si | ickness absence |
| Council rate 3.8% record low       |                 |

| PO                                      | SITIVE F