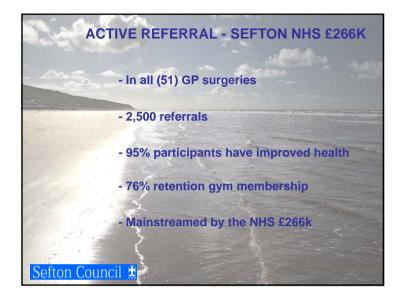

| 28% ↓ in sickness absence          |                 |
|------------------------------------|-----------------|
| Sport England                      | £27k            |
| Sefton                             | £40k            |
| Sefton NHS                         | £24k            |
| One Vision Housing                 | £7k             |
| New Directions                     | £8k             |
| Sefton CVS                         | £4k             |
| Littlewoods Direct                 | £5k             |
| Aintree Hospital Trust             | £5k             |
| 2,700 members                      |                 |
| 26% self reporting reduction in si | ickness absence |
| Council rate 3.8% record low       |                 |

| PO                                      | SI