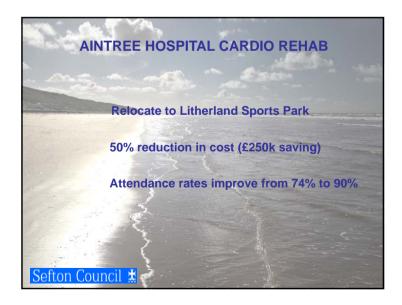

| 28% ↓ in sickness absence          |                 |
|------------------------------------|-----------------|
| Sport England                      | £27k            |
| Sefton                             | £40k            |
| Sefton NHS                         | £24k            |
| One Vision Housing                 | £7k             |
| New Directions                     | £8k             |
| Sefton CVS                         | £4k             |
| Littlewoods Direct                 | £5k             |
| Aintree Hospital Trust             | £5k             |
| 2,700 members                      |                 |
| 26% self reporting reduction in si | ickness absence |
| Council rate 3.8% record low       |                 |

| PO                                      | SITI