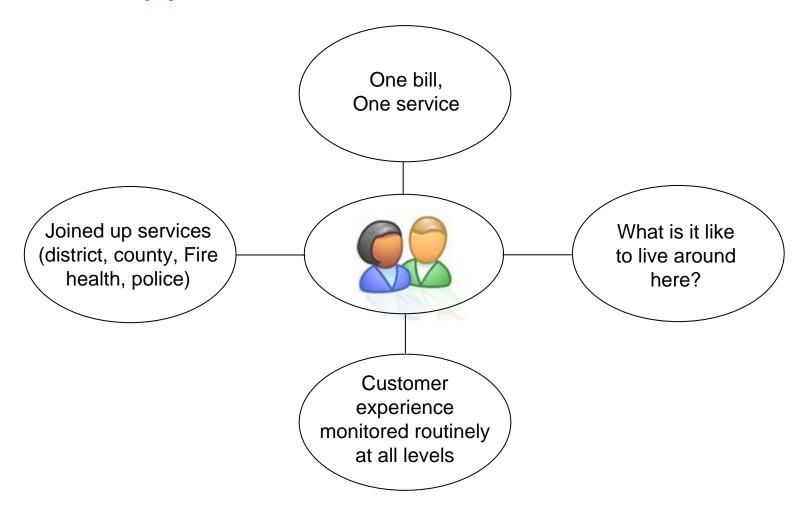

## **Transforming Customer Services**

Successful Partnership Working
The Kettering Borough Council Approach



# The Kettering Approach...





#### The Kettering Approach resulted in:

- → Seamless integration of Partner services
- Significant ROI
- → Increased customer satisfaction
- Increased staff satisfaction



#### What Approach Did We Take?

- Identified our customer needs
- Identify potential solutions to customer needs
- Implemented those solutions
- Involved Partners to make it possible
- Reviewed the outcomes of what we had done



#### Consultation Exercise Carried out with members of the public:

'What Services would you like to access at Customer Service Centres?'





### Our approach – customer at the centre





## Challenges

- Ensuring that this new delivery model realised real customer benefits
- Delivering measurable savings for all partners
- Dealing with different cultures within organisations
- Staff having to acquire the skills and knowledge across a range of different organisations
- Introducing leading edge technology that would provide staff with fast, secure and reliable access to services from different organisations remotely
- Not everyone in all agencies wants to change



## Solutions

- Talking to providers/partners
- Consultation
- → Review of current services
- Integrated Technology
- Recycling/Re-investing



## Technology





## Implementation

- Clear Project Management Roles (all partners involved)
- Our in house cashiering service was closed
- Training involved all par