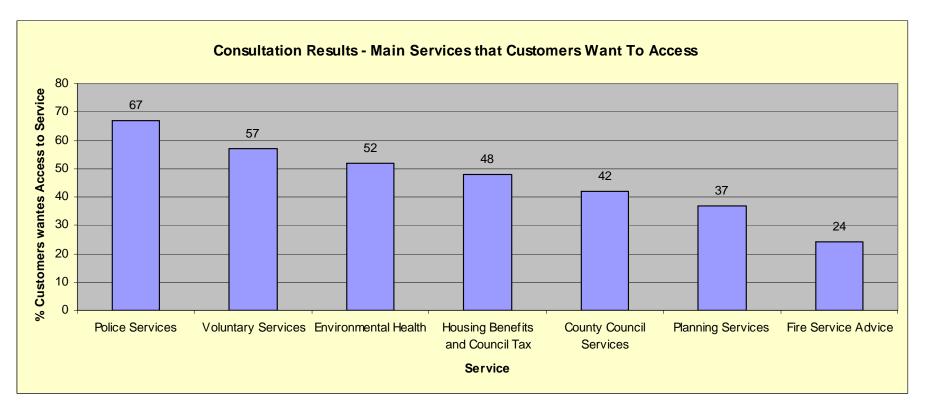

#### Consultation Exercise Carried out with members of the public:

'What Services would you like to access at Customer Service Centres?'